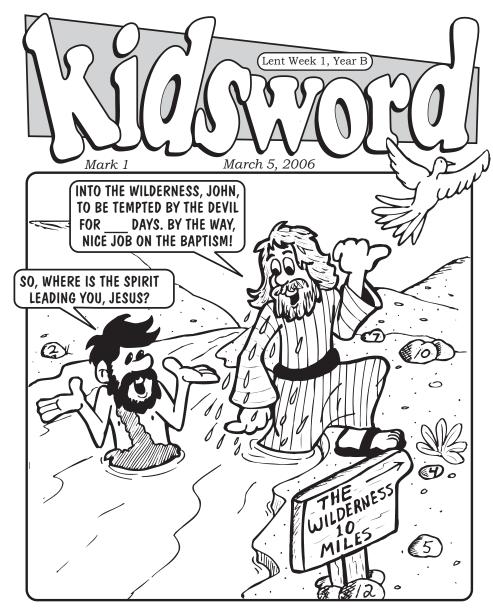

The Spirit led Jesus into the wilderness to be tested for \_\_\_\_\_ days. We have just entered the season of *Lent*, a time when many new Christians are preparing for baptism at Easter. The word "Lent" means spring. Lent is a season for us to think about our lives and the things we need to change. Lent lasts for \_\_\_\_ days because that is how long Jesus was tested in the wilderness. Also, God's people were tested for \_\_\_\_ years in the wilderness after God freed them from Egypt. There are other \_\_\_\_ day or year periods in the Bible. Can you think of one?

 $\label{eq:Add-the-numbers} \textit{Add the numbers in the rocks. The sum goes in all the blanks}.$ 